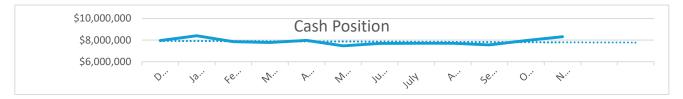

| 4       |
| Accounts Receivable Aging Summary as of November 31, 2024                             | 5       |
| Accounts Payable Aging Summary as of November 31, 2024                                | 6       |
| Comparative Income Statement (Year To Date Comparison November 2024 to November 2023) | 7 -9    |
| Actual YTD to Budget                                                                  | 10 - 12 |
| Cash Analysis                                                                         | 13      |
| MMAX statement as of 11/30/2024                                                       | 14 - 15 |
| PNC Statement as of 11/30/2024 - CD Investments                                       | 16 - 23 |

### EDSYS DBA CITY CHARTER HIGH SCHOOL FINANCIAL METRICS As of November 30, 2024



| As of:            | Cash<br>Balance | Current<br>Ratio* | Receivables | Payables  | Payroll Liab |
|-------------------|-----------------|-------------------|-------------|-----------|--------------|
| November 30, 2024 | \$ 8,305,016    | \$12.9 to \$1     | \$1,036,475 | \$203,881 | \$532,658    |
| October 31, 2024  | \$ 7,959,318    | \$14.7 to \$1     | \$1,036,475 | \$86,199  | \$450,646    |

<sup>\*</sup>Current Ratio = Current Assets/Current Liabilities

Days cash on hand

216

<sup>\*</sup>PSERS payroll liability was not paid in November, therefore the increase in Payroll Liabilities.

| Tuition Receivable | Total     | Current   | 1 - 30     | 31 - 60     | 61 - 90   | > 90      |
|--------------------|-----------|-----------|------------|-------------|-----------|----------